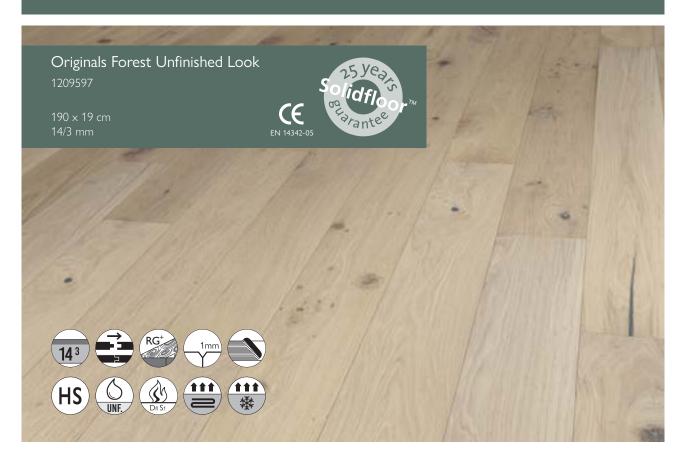

# ORIGINALS

**Forest** 

**Packaging** 

Boards per pack: 8 boards m² per pack: 2,89 m² Weight per pack: 21 kg

Broken lenghts per pack: 25% minimal 60 cm length

#### **Dimensions**

Length:190 cmWidth:19 cmThickness (total):14 mmTop layer:2,5-3,0 mm

### Additional specifications

Bevel: 1 mm

Construction: 3-layerd

Moisture content: 7% +/- 2%

Locking system: Tongue and groove

## Instructions and Maintenance

Does not need to be oiled after installation.

Maintain with Solidfloor<sup>TM</sup> Ultimate Hardwax White & Solidfloor<sup>TM</sup> Woodcleaner. Suitable for underfloor heating & cooling (visit www.solidfloor.com for more information).