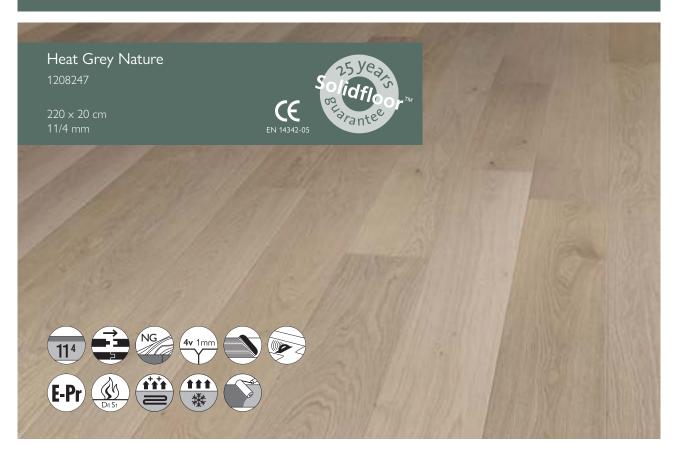

HEAT **Planks** 

**Packaging** 

Boards per pack: 6 boards 2,64 m<sup>2</sup> m² per pack: 18 kg Weight per pack:

#### **Dimensions**

Length: 220 cm Width: 20 cm 11 mm Thickness (total): Top layer: 4,0 mm

# Dimensional tolerances according to EN13489

Length: 0,10% Width: 0,2 mm

Total: 11 mm ± 0,2 mm Thickness:

4,0 mm Top layer: Height difference between the panels: ≤0,2 mm

≤0.2% across the width Squareness: Cup: ≤0.2% across the width ≤0.1% over the length Spring: Bend: ≤1% over the length

## Other Specifications

Formaldehyde emission: Insulation value:

R=0,08m2 k/w Brinell hardness: Average HB 3.7

## Additional specifications

1 mm 4-sided Construction: 2-layerd 7% +/- 2% Moisture content: Locking system: Tongue and groove

#### Instructions and Maintenance

E-protect laquer (matt).

Maintain with Solidfloor™ Easy Protect & Solidfloor™ Easy Clean (visit www.solidfloor.com for more information).