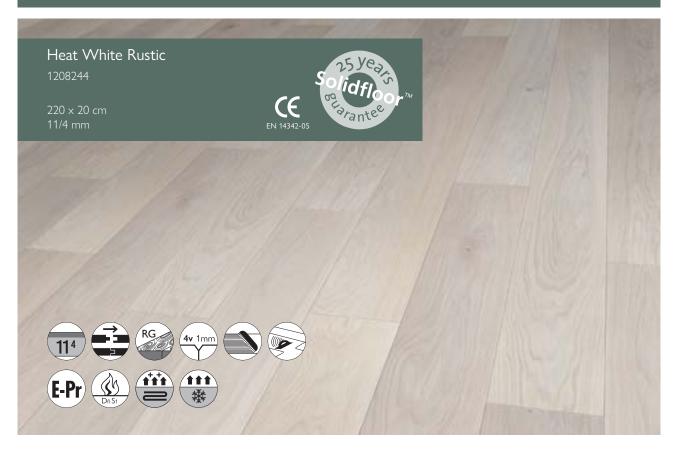

# HEAT

Planks

#### 6 boards 2,64 m² 18 kg

220 cm

20 cm

11 mm

4,0 mm

#### Dimensions

Length: Width: Thickness (total): Top layer:

### Additional specifications

Bevel: Construction: Moisture content: Locking system:

# Instructions and Maintenance

E-protect laquer (matt).

Maintain with Solidfloor™ Easy Protect & Solidfloor™ Easy Clean (visit www.solidfloor.com for more information).

E1

R=0,08m2 k/w

Average HB 3.7

1 mm 4-sided