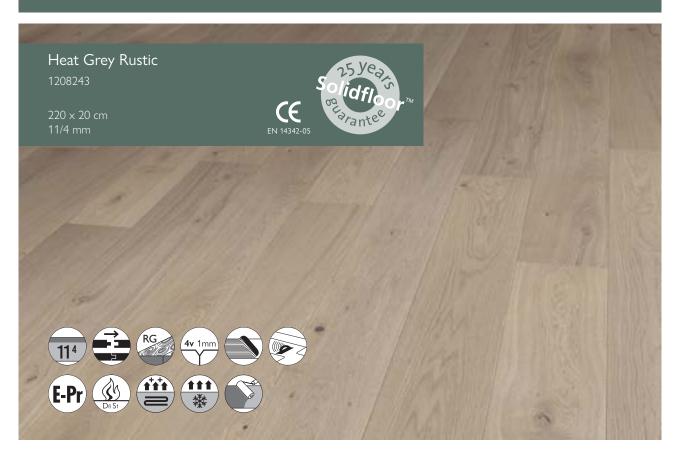

HEAT **Planks** 

**Packaging** 

Boards per pack: 6 boards 2,64 m<sup>2</sup> m² per pack: 18 kg Weight per pack:

#### **Dimensions**

Length: 220 cm Width: 20 cm 11 mm Thickness (total): Top layer: 4,0 mm

# Dimensional tolerances according to EN13489

Length: 0,10% Width: 0,2 mm

Total: 11 mm ± 0,2 mm Thickness:

4,0 mm Top layer: Height difference between the panels: ≤0,2 mm

≤0.2% across the width Squareness: Cup: ≤0.2% across the width ≤0.1% over the length Spring: Bend: ≤1% over the length

## Other Specifications

Formaldehyde emission: Insulation value: R=0,08m2 k/w Brinell hardness: Average HB 3.7

### Additional specifications

1 mm 4-sided Construction: 2-layerd 7% +/- 2% Moisture content: Locking system: Tongue and groove

### Instructions and Maintenance

E-protect laquer (matt).

Maintain with Solidfloor™ Easy Protect & Solidfloor™ Easy Clean (visit www.solidfloor.com for more information).