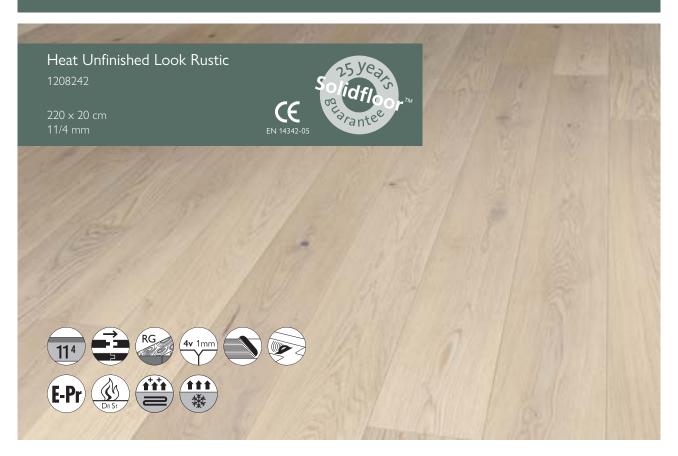

HEAT **Planks** 

**Packaging** 

Boards per pack: 6 boards 2,64 m<sup>2</sup> m² per pack: Weight per pack: 18 kg

**Dimensions** 

Length: 220 cm Width: 20 cm 11 mm Thickness (total): Top layer: 4,0 mm

## Dimensional tolerances according to EN13489

Length: 0,10% Width: 0,2 mm

Total: 11 mm ± 0,2 mm Thickness:

4,0 mm Top layer: Height difference between the panels: ≤0,2 mm

≤0.2% across the width Squareness: Cup: ≤0.2% across the width ≤0.1% over the length Spring: Bend: ≤1% over the length

## Other Specifications

Formaldehyde emission: Insulation value: R=0,08m2 k/w Brinell hardness:

## Additional specifications

1 mm 4-sided Construction: 2-layerd 7% +/- 2% Moisture content: Locking system: Tongue and groove

## Instructions and Maintenance

E-protect laquer (matt).

Maintain with Solidfloor™ Easy Protect & Solidfloor™ Easy Clean (visit www.solidfloor.com for more information).

Average HB 3.7