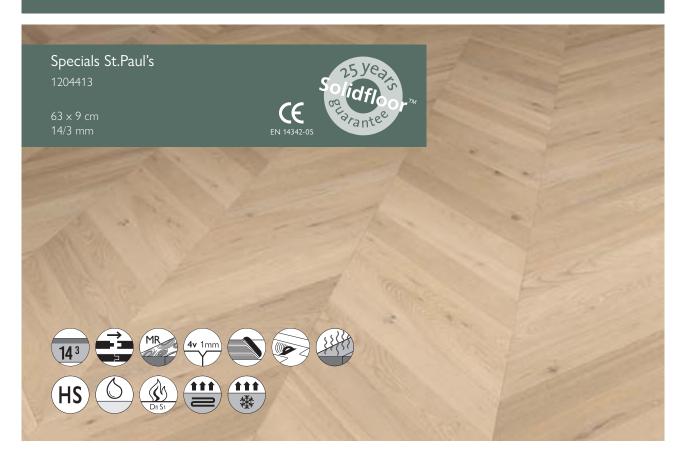

# SPECIALS

**Packaging** 

Boards per pack: 12 boards m² per pack: 0,68 m² Weight per pack: 8 kg
Broken lenghts per pack: Not allowed

#### **Dimensions**

Length:63 cmWidth:9 cmThickness (total):14 mmTop layer:2,5-3,0 mm

## Other Specifications

Formaldehyde emission: E1
Insulation value: R=0,115m2 k/w
Brinell hardness: Average HB 3.7

## Additional specifications

Bevel: 1 mm 4-sided
Construction: Plywood
Moisture content: 7% +/- 2%
Locking system: Tongue and groove