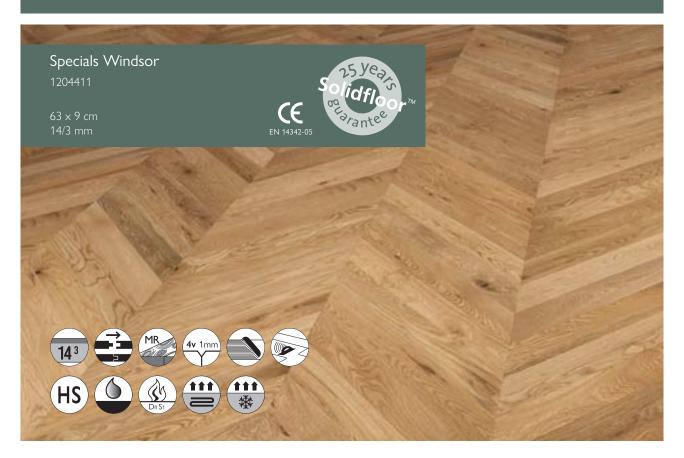

# SPECIALS

**Packaging** 

Boards per pack: 12 boards m² per pack: 0,68 m² Weight per pack: 8 kg
Broken lenghts per pack: Not allowed

#### **Dimensions**

Length:63 cmWidth:9 cmThickness (total):14 mmTop layer:2,5-3,0 mm

### Additional specifications

Bevel: 1 mm 4-sided
Construction: Plywood
Moisture content: 7% +/- 2%
Locking system: Tongue and groove

#### Instructions and Maintenance

Does not need to be oiled after installation.

Maintain with Solidfloor<sup>TM</sup> Ultimate Hardwax Natural & Solidfloor<sup>TM</sup> Woodcleaner. Suitable for underfloor heating & cooling (visit www.solidfloor.com for more information).