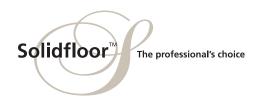

# SPECIALS

**Packaging** 

Boards per pack: 12 boards m² per pack: 0,893 m² Weight per pack: 9 kg
Broken lenghts per pack: Not allowed

#### **Dimensions**

 Length:
 61 cm

 Width:
 12,2 cm

 Thickness (total):
 14 mm

 Top layer:
 2,5-3,0 mm

#### Dimensional tolerances according to EN13489

Length: 0,10% Width: 0,2 mm

Thickness: Total: 14 mm  $\pm$  0,2 mm

Top layer: 2,5-3,0 mm Height difference between the panels: ≤0,2 mm

Squareness:≤0.2% across the widthCup:≤0.2% across the widthSpring:≤0.1% over the lengthBend:≤1% over the length

## Other Specifications

Formaldehyde emission: E1
Insulation value: R=0,115m2 k/w
Brinell hardness: Average HB 3.7

### Additional specifications

Bevel: 1 mm 4-sided
Construction: Plywood
Moisture content: 7% +/- 2%
Locking system: Tongue and groove