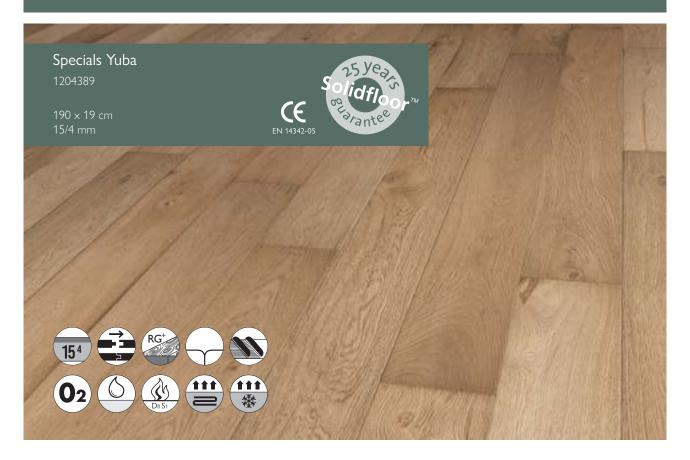

### **Dimensions**

Length: 190 cm Width: 19 cm Thickness (total): 15 mm 3.5-4.0 mm Top layer: