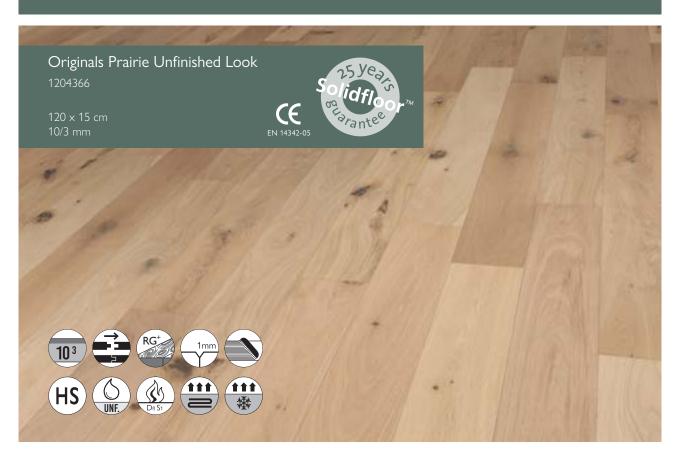

# ORIGINALS

Prairie

**Packaging** 

Boards per pack: 10 boards m² per pack: 1,8 m² Weight per pack: 10 kg

Broken lenghts per pack: 25% minimal 60 cm length

#### **Dimensions**

Length:120 cmWidth:15 cmThickness (total):10 mmTop layer:2,5-3,0 mm

## Dimensional tolerances according to EN13489

Length: 0,20% Width: 0,2 mm

Thickness: Total: 10mm ± 0.2mm

Top layer: 2,5-3,0 mm Height difference between the panels: ≤0,2 mm

Squareness:≤0.2% across the widthCup:≤0.2% across the widthSpring:≤0.1% over the lengthBend:≤1% over the length

## Other Specifications

Formaldehyde emission: E1

Insulation value: R=0,08/0,09m2 k/w
Brinell hardness: Average HB 3.7

## Additional specifications

Bevel: 1 mm

Construction: 2-layerd

Moisture content: 7% +/- 2%

Locking system: Tongue and groove

#### Instructions and Maintenance

Does not need to be oiled after installation.

Maintain with Solidfloor<sup>TM</sup> Ultimate Hardwax White & Solidfloor<sup>TM</sup> Woodcleaner. Suitable for underfloor heating & cooling (visit www.solidfloor.com for more information).