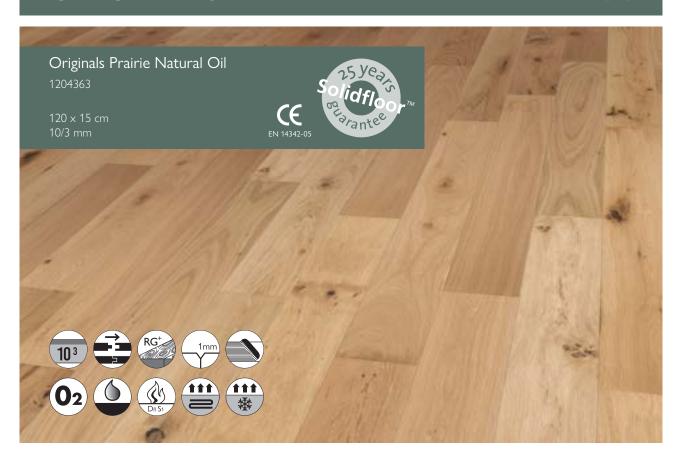

# ORIGINALS

Prairie

**Packaging** 

Boards per pack: 10 boards m² per pack: 1,8 m² Weight per pack: 10 kg

Broken lenghts per pack: 25% minimal 60 cm length

#### **Dimensions**

Length:120 cmWidth:15 cmThickness (total):10 mmTop layer:2,5-3,0 mm

## Additional specifications

Bevel: 1 mm

Construction: 2-layerd

Moisture content: 7% +/- 2%

Locking system: Tongue and groove